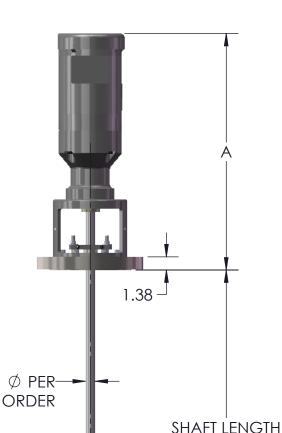

## ALL DIMENSIONS ARE IN INCHES.

| MIXER  | DIMENSION |      |      |  |
|--------|-----------|------|------|--|
| MODEL  | Α         | В    | *WGT |  |
| BDF33  | 24.8      | 18.9 | 71   |  |
| BDF50  | 24.8      | 18.9 | 73   |  |
| BDF75  | 24.8      | 19.5 | 76   |  |
| BDF100 | 25.7      | 19.5 | 81   |  |
| BDF150 | 25.7      | 19.5 | 85   |  |
| BDF200 | 36.7      | 20.9 | 92   |  |
| BDF300 | 27.6      | 20.9 | 100  |  |
| BDF500 | 29.9      | 24.0 | 126  |  |

## MIXER MODEL BDF33 THRU 500LP

WITH STUFFING BOX SEAL DIMENSION AND ASSEMBLY DRAWING

TK0012

DWG. B-

\*FOR REFERENCE ONLY\*