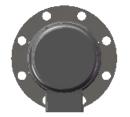

## ALL DIMENSIONS ARE IN INCHES.

| MIXER  | DIMENSION |      |      |  |
|--------|-----------|------|------|--|
| MODEL  | Α         | В    | *WGT |  |
| BDF33  | 24.8      | 18.9 | 71   |  |
| BDF50  | 24.8      | 18.9 | 73   |  |
| BDF75  | 24.8      | 19.5 | 76   |  |
| BDF100 | 25.7      | 19.5 | 81   |  |
| BDF150 | 25.7      | 19.5 | 85   |  |
| BDF200 | 36.7      | 20.9 | 92   |  |
| BDF300 | 27.6      | 20.9 | 100  |  |
| BDF500 | 29.9      | 24.0 | 126  |  |

 $^{\star}$  ALL DIMENSIONS AND WEIGHTS ARE FOR REFERENCE ONLY UNLESS THE DRAWING IS CERTIFIED.

Ø PER-

**ORDER** 

\* ALL EQUIPMENT DESIGN AND APPLICATION DATA SHOWN HEREIN IS CONFIDENTIAL AND THE PROPERTY OF BRAWN MIXER. NO USE OR DISCLOSURE THEREOF MAY BE MADE WITHOUT OUR WRITTEN PERMISSION.