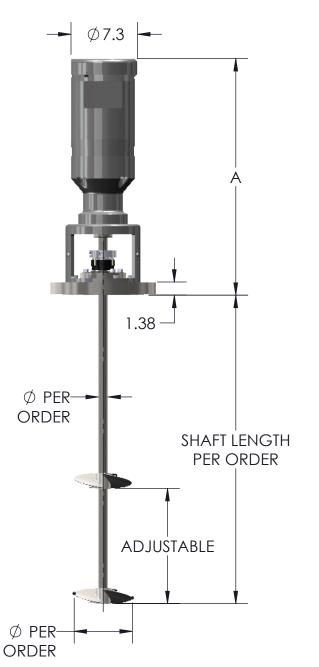

**OPTIONAL** REMOVABLE COUPLING

OPTIONAL AIR MOTOR INCLUDES MUFFLER AND NEEDLE VALVE. REFER TO TABLE FOR AIR SUPPLY REQUIREMENTS.

ALL DIMENSIONS ARE IN INCHES.

| MIXER  | DIMENSION |      |      |  |  |
|--------|-----------|------|------|--|--|
| MODEL  | Α         | В    | *WGT |  |  |
| BDF33  | 24.8      | 18.9 | 71   |  |  |
| BDF50  | 24.8      | 18.9 | 73   |  |  |
| BDF75  | 24.8      | 19.5 | 76   |  |  |
| BDF100 | 25.7      | 19.5 | 81   |  |  |
| BDF150 | 25.7      | 19.5 | 85   |  |  |
| BDF200 | 36.7      | 20.9 | 92   |  |  |
| BDF300 | 27.6      | 20.9 | 100  |  |  |
| BDF500 | 29.9      | 24.0 | 126  |  |  |

\*WEIGHT IS IN POUNDS WITH ELECTRIC MOTOR. DOES NOT INCLUDE SHAFT OR IMPELLER(S) OR AIR MOTOR.

\* ALL DIMENSIONS AND WEIGHTS ARE FOR REFERENCE ONLY UNLESS THE DRAWING IS CERTIFIED.

\* ALL EQUIPMENT DESIGN AND APPLICATION DATA SHOWN HEREIN IS CONFIDENTIAL AND THE PROPERTY OF BRAWN MIXER. NO USE OR DISCLOSURE THEREOF MAY BE MADE WITHOUT OUR WRITTEN PERMISSION.