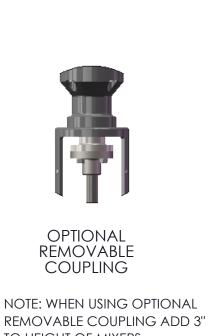

**OPTIONAL** REMOVABLE COUPLING

OPTIONAL AIR MOTOR INCLUDES MUFFLER AND NEEDLE VALVE. REFER TO TABLE FOR AIR SUPPLY REQUIREMENTS.

ALL DIMENSIONS ARE IN INCHES.

| MIXER  | DIMENSION |      |      |  |  |
|--------|-----------|------|------|--|--|
| MODEL  | Α         | В    | *WGT |  |  |
| BDF33  | 24.8      | 18.9 | 71   |  |  |
| BDF50  | 24.8      | 18.9 | 73   |  |  |
| BDF75  | 24.8      | 19.5 | 76   |  |  |
| BDF100 | 25.7      | 19.5 | 81   |  |  |
| BDF150 | 25.7      | 19.5 | 85   |  |  |
| BDF200 | 36.7      | 20.9 | 92   |  |  |
| BDF300 | 27.6      | 20.9 | 100  |  |  |
| BDF500 | 29.9      | 24.0 | 126  |  |  |