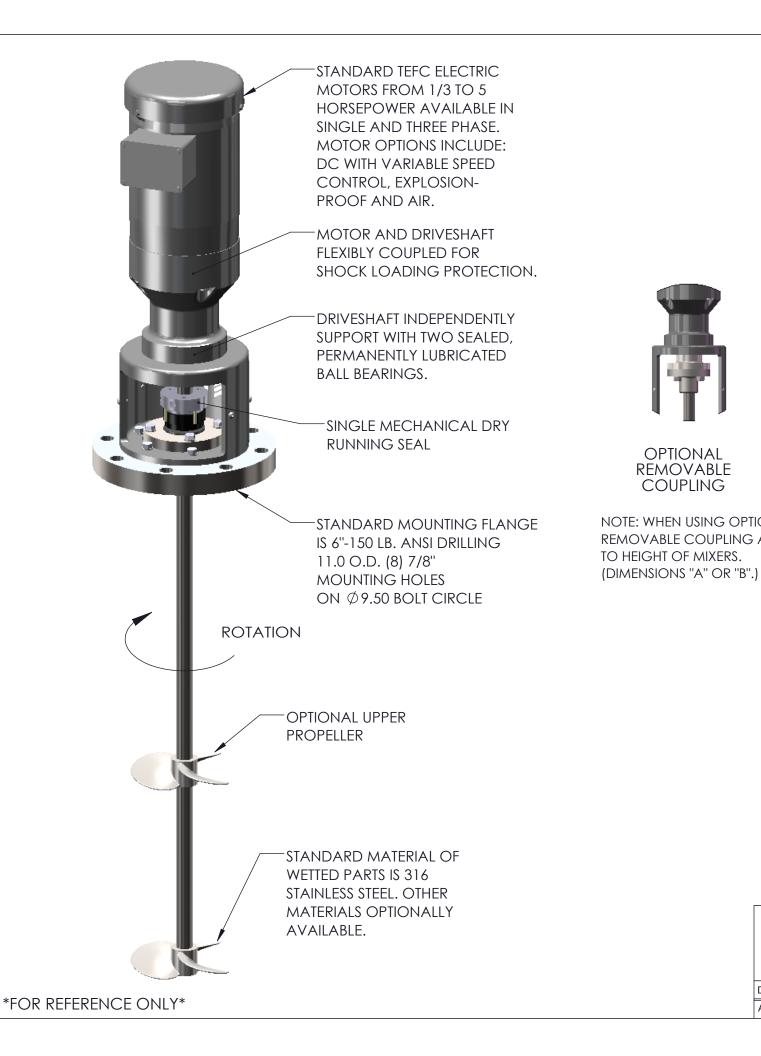

**OPTIONAL** REMOVABLE COUPLING

OPTIONAL AIR MOTOR INCLUDES MUFFLER AND NEEDLE VALVE. REFER TO TABLE FOR AIR SUPPLY REQUIREMENTS.

ALL DIMENSIONS ARE IN INCHES.

| MIXER  | DIMENSION |      |      |  |  |
|--------|-----------|------|------|--|--|
| MODEL  | Α         | В    | *WGT |  |  |
| BDF33  | 24.8      | 18.9 | 71   |  |  |
| BDF50  | 24.8      | 18.9 | 73   |  |  |
| BDF75  | 24.8      | 19.5 | 76   |  |  |
| BDF100 | 25.7      | 19.5 | 81   |  |  |
| BDF150 | 25.7      | 19.5 | 85   |  |  |
| BDF200 | 36.7      | 20.9 | 92   |  |  |
| BDF300 | 27.6      | 20.9 | 100  |  |  |
| BDF500 | 29.9      | 24.0 | 126  |  |  |

\*WEIGHT IS IN POUNDS WITH ELECTRIC MOTOR. DOES NOT INCLUDE SHAFT OR IMPELLER(S) OR AIR MOTOR.

\* ALL DIMENSIONS AND WEIGHTS ARE FOR REFERENCE ONLY UNLESS THE DRAWING IS CERTIFIED.

\* ALL EQUIPMENT DESIGN AND APPLICATION DATA SHOWN HEREIN IS CONFIDENTIAL AND THE PROPERTY OF BRAWN MIXER. NO USE OR DISCLOSURE THEREOF MAY BE MADE WITHOUT OUR WRITTEN PERMISSION.