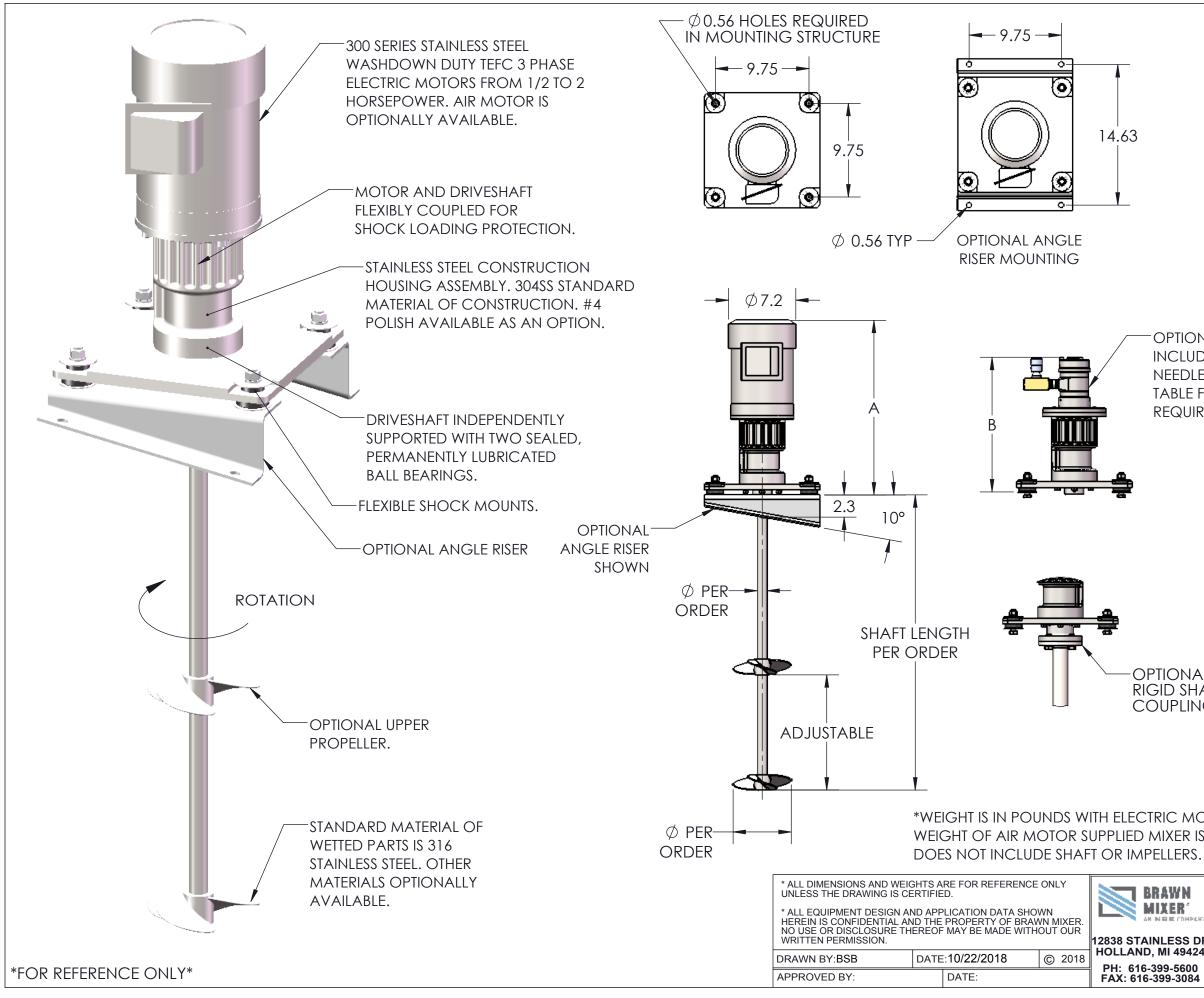

OPTIONAL AIR MOTOR INCLUDES MUFFLERS AND NEEDLE VALVE. REFER TO TABLE FOR AIR SUPPLY REQUIREMENTS.

| OPTIONAL<br>LIGID SHAFT<br>COUPLING<br>CTRIC MOTOR.<br>MIXER IS 60 LBS. |                                                                                      | ALL DIMENSIONS ARE IN INCHES. |                    |      |      |
|-------------------------------------------------------------------------|--------------------------------------------------------------------------------------|-------------------------------|--------------------|------|------|
|                                                                         |                                                                                      | MIXER                         | DIMENSION          |      |      |
|                                                                         |                                                                                      | MODEL                         | А                  | В    | *WGT |
|                                                                         |                                                                                      | BDSSF33                       | 16.3               | 14.5 | 80   |
|                                                                         |                                                                                      | BDSSF50                       | 16. <mark>5</mark> | 14.5 | 83   |
|                                                                         |                                                                                      | BDSSF75                       | 17.1               | 14.5 | 88   |
|                                                                         |                                                                                      | BDSSF100                      | 20.2               | 14.5 | 97   |
|                                                                         |                                                                                      | BDSSF150                      | 20.2               | 14.5 | 98   |
| NPELLERS.                                                               |                                                                                      | BDSSF200                      | 20.2               | 14.5 | 102  |
| BRAWN<br>MIXER*<br>AN NER COMPANY<br>ANNLESS DR<br>ID, MI 49424         | BDSSF33 THRU 200<br>STAINLESS STEEL - DIRECT DRIVE<br>DIMENSION AND ASSEMBLY DRAWING |                               |                    |      |      |
| 6-399-5600<br>16-399-3084                                               | DWG.<br>NO.                                                                          | B-                            | TK0 <sup>-</sup>   | 184  | REV. |