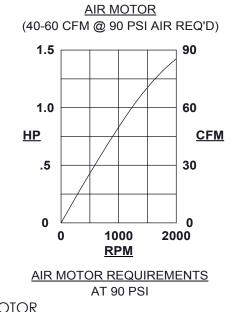

OPTIONAL AIR MOTOR INCLUDES MUFFLERS AND NEEDLE VALVE. REFER TO TABLE FOR AIR SUPPLY REQUIREMENTS.

| OPTIONAL<br>LIGID SHAFT<br>COUPLING<br>CTRIC MOTOR.<br>MIXER IS 60 LBS. |                                                                                      | ALL DIMENSIONS ARE IN INCHES. |                    |      |      |
|-------------------------------------------------------------------------|--------------------------------------------------------------------------------------|-------------------------------|--------------------|------|------|
|                                                                         |                                                                                      | MIXER                         | DIMENSION          |      |      |
|                                                                         |                                                                                      | MODEL                         | А                  | В    | *WGT |
|                                                                         |                                                                                      | BDSSF33                       | 16.3               | 14.5 | 80   |
|                                                                         |                                                                                      | BDSSF50                       | 16. <mark>5</mark> | 14.5 | 83   |
|                                                                         |                                                                                      | BDSSF75                       | 17.1               | 14.5 | 88   |
|                                                                         |                                                                                      | BDSSF100                      | 20.2               | 14.5 | 97   |
|                                                                         |                                                                                      | BDSSF150                      | 20.2               | 14.5 | 98   |
| NPELLERS.                                                               |                                                                                      | BDSSF200                      | 20.2               | 14.5 | 102  |
| BRAWN<br>MIXER*<br>AN NER COMPANY<br>ANNLESS DR<br>ID, MI 49424         | BDSSF33 THRU 200<br>STAINLESS STEEL - DIRECT DRIVE<br>DIMENSION AND ASSEMBLY DRAWING |                               |                    |      |      |
| 6-399-5600<br>16-399-3084                                               | DWG.<br>NO.                                                                          | B-                            | TK0 <sup>-</sup>   | 184  | REV. |