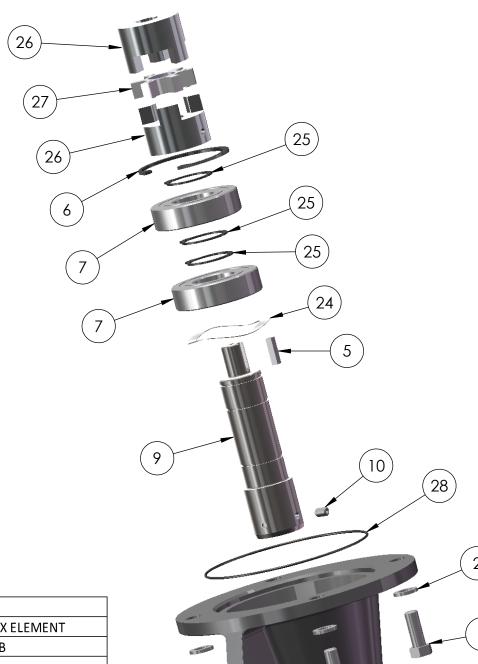

| 28  | 1   | O-RING                |
|-----|-----|-----------------------|
| 27  | 1   | COUPLING FLEX ELEMENT |
| 26  | 2   | COUPLING HUB          |
| 25  | 3   | SNAP RING             |
| 24  | 1   | WAVE WASHER           |
| 10  | 2   | SET SCREW             |
| 9   | 1   | CHUCK SHAFT           |
| 8   | 1   | LIP SEAL              |
| 7   | 2   | BEARING               |
| 6   | 1   | SNAP RING             |
| 5   | 1   | KEY                   |
| 4   | 1   | HOUSING               |
| 3   | 4   | HEX HEAD CAP SCREW    |
| 2   | 4   | LOCK WASHER           |
| NO. | QTY | PART NAME             |

## MIXER MODEL MD/MG HOUSING EXPLODED VIEW

DIMENSION AND ASSEMBLY DRAWING

NO. A

TK0165

REV.