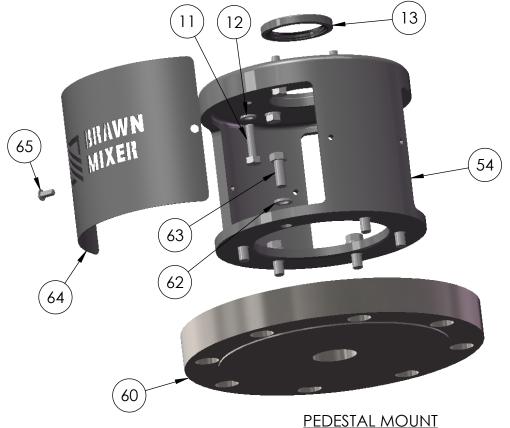

| 65  | 4   | ROUND HEAD SCREW   |
|-----|-----|--------------------|
| 64  | 2   | COVER PLATE        |
| 63  | 6   | HEX HEAD CAP SCREW |
| 62  | 6   | LOCK WASHER        |
| 60  | 1   | FLANGE             |
| 54  | 1   | PEDESTAL           |
| 13  | 1   | OIL SEAL           |
| 12  | 6   | LOCK WASHER        |
| 11  | 6   | HEX HEAD CAP SCREW |
| NO. | QTY | PART NAME          |

## MIXER MODEL BD/BGM FIXED MOUNTING ASSEMBLY DIMENSION AND ASSEMBLY DRAWING

DWG. A- TK0163F

REV.