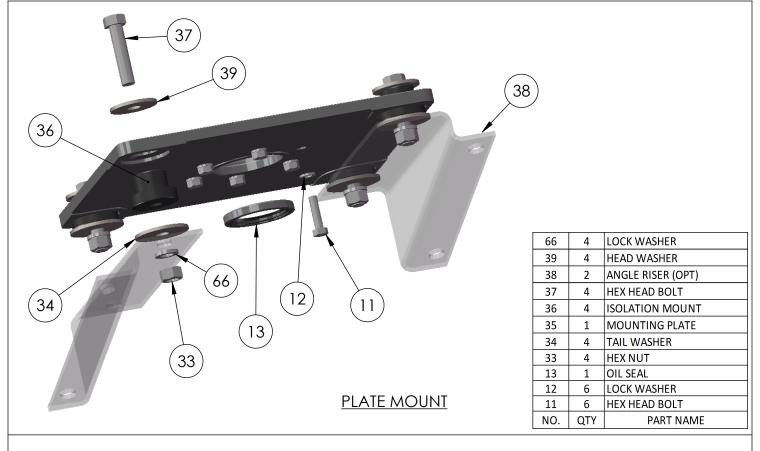

## MIXER MODEL BD/BGM FIXED MOUNTING ASSEMBLY DIMENSION AND ASSEMBLY DRAWING

DWG. A- TK0163F

REV.