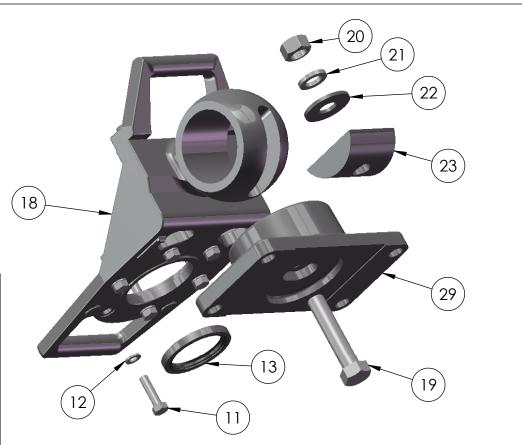

## **CUP PLATE MOUNT**

| 29  | 1   | CUP PLATE          |
|-----|-----|--------------------|
| 23  | 1   | SHOE               |
| 22  | 1   | FLAT WASHER        |
| 21  | 1   | LOCK WASHER        |
| 20  | 1   | HEX NUT            |
| 19  | 1   | HEX HEAD CAP SCREW |
| 18  | 1   | BALL MOUNT         |
| 13  | 1   | OIL SEAL           |
| 12  | 6   | LOCK WASHER        |
| 11  | 6   | HEX HEAD CAP SCREW |
| NO. | QTY | PART NAME          |