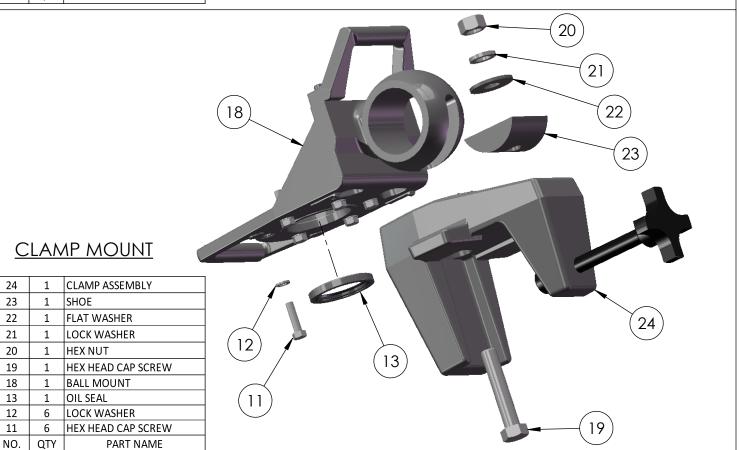

## **CUP PLATE MOUNT**

| 29  | 1   | CUP PLATE          |
|-----|-----|--------------------|
| 23  | 1   | SHOE               |
| 22  | 1   | FLAT WASHER        |
| 21  | 1   | LOCK WASHER        |
| 20  | 1   | HEX NUT            |
| 19  | 1   | HEX HEAD CAP SCREW |
| 18  | 1   | BALL MOUNT         |
| 13  | 1   | OIL SEAL           |
| 12  | 6   | LOCK WASHER        |
| 11  | 6   | HEX HEAD CAP SCREW |
| NO. | QTY | PART NAME          |