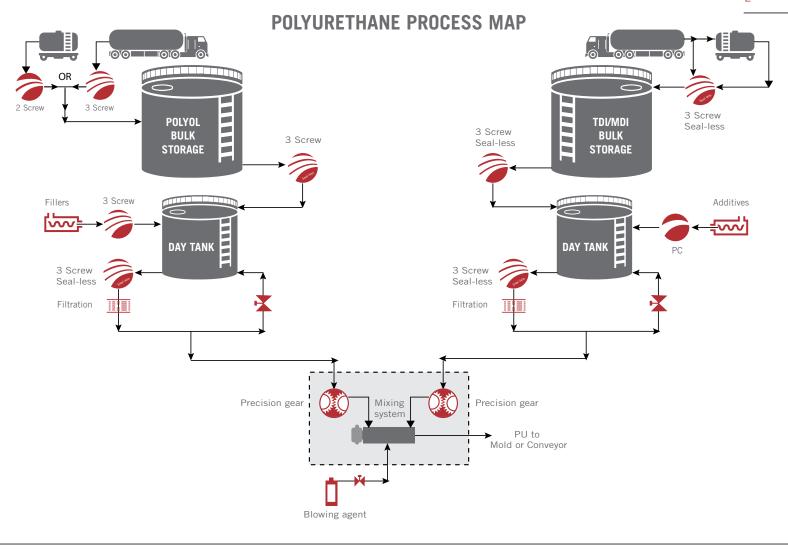

### INNOVATIVE, INDUSTRY-LEADING SOLUTIONS

As one of the largest positive displacement pump manufacturers in the world with a broad range of centrifugal technologies, CIRCOR supplies the pumps and engineered systems you need to ensure reliable polyurethane processing operations with the utmost attention to lifecycle cost effectiveness. Our comprehensive pumping portfolio delivers the industry's broadest capabilities to handle your most demanding polyol and isocyanate pumping requirements with a focus on seal-less technologies across the process spectrum. From the terminal to the metering of your precise blending requirements, CIRCOR has a technology in our portfolio to provide the right value proposition for your application.

## TECHNOLOGY STRENGTHS

- Seal-less Designs
- Mag Drive and Can Motor
- Wide viscosity range
- Smooth, pulsation free flow
- Low Shearing
- High pressure capability

#### PERFORMANCE DATA RANGE

- Capacities from .05 cc/ rev to 20.000 GPM
- Discharge pressures up to 4000 PSI
- Inlet pressures up to 360 PSI
- Temperature of pumped liquid up to 650 °F
- Viscosity range from 1cst to 100,000 cP