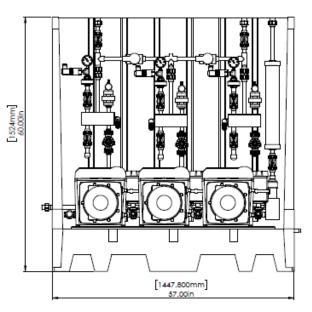

### **Triplex Floor Mount**

Flowrox Packaged Pumping Systems<sup>TM</sup> type marking

# Standard Features Wye Strainer Isolation Ball Valves Suction/Discharge Unions Calibration Column Auxiliary Manifold Block Flared Quick Liguid Pump Connections Pressure Relief Valve Pressure Gauge with Diaphragm Isolator Pulsation Dampener