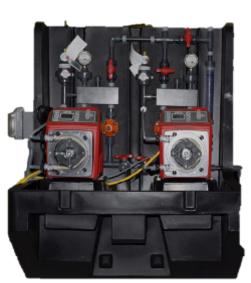

M</sup>

# Standard Features Wye Strainer Isolation Ball Valves Suction/Discharge Unions Calibration Column Auxiliary Manifold Block Flared Quick Liguid Pump Connections Pressure Relief Valve Pressure Gauge with Diaphragm Isolator Pulsation Dampener

**Materials of Construction** 

Systems Components:

| Add on Auxiliaries                       |
|------------------------------------------|
| Viton Seats                              |
| Venting on Ball Valves                   |
| Pressure Switches                        |
| Check Valve                              |
| CPVC Construction                        |
| Spray Shield                             |
| LPP-M3 Model Installation                |
| Control/Power Termination Panel          |
| Pin Connector Quick Disconnect<br>Cables |



| o, o componento,               |                                             |  |
|--------------------------------|---------------------------------------------|--|
| Base Back Panel                | Polyethylene                                |  |
| Pipe Clips                     | Polyethylene                                |  |
| Pump Mounting<br>Stand         | Polyethylene                                |  |
| Wall Mount<br>Brackett         | Stainsell Steel                             |  |
| Accessories Materials Options: |                                             |  |
| Piping                         | PVC, CPVC,<br>Other by Request              |  |
| Ball Valves                    | PVC, CPVC,<br>Other by Request<br>(Venting) |  |
| Diaphragms                     | By Cher