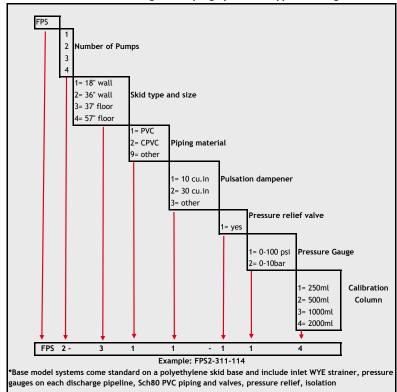

### **Triplex Floor Mount**

Flowrox Packaged Pumping Systems<sup>TM</sup> type marking