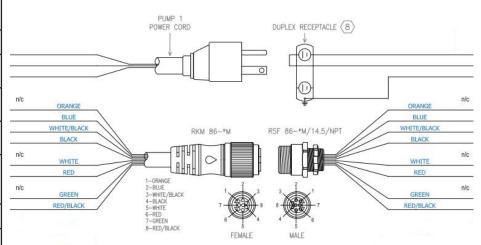

Flowrox termination paneling offers quick disconnect cabling between the power and control terminations on the pump skid and the pump itself.

This allows for a simple extraction of the pump for calibration or cleaning.