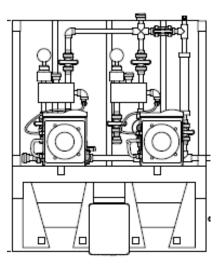

## **Duplex Wall Mount**

# Standard Features Wye Strainer Isolation Ball Valves Suction/Discharge Unions Calibration Column Auxiliary Manifold Block Flared Quick Liguid Pump Connections Pressure Relief Valve Pressure Gauge with Diaphragm Isolator Pulsation Dampener