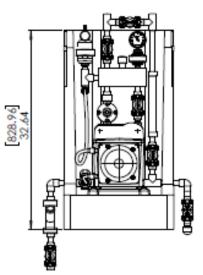

## Simplex Wall Mount

# Standard Features Wye Strainer Isolation Ball Valves Suction/Discharge Unions Calibration Column Auxiliary Manifold Block Flared Quick Liguid Pump Connections Pressure Relief Valve Pressure Gauge with Diaphragm Isolator Pulsation Dampener