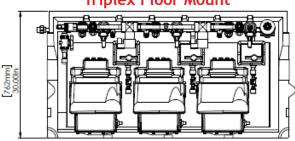

### **Triplex Floor Mount**

Flowrox Packaged Pumping Systems<sup>TM</sup> type marking