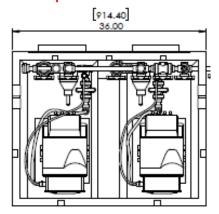

|  |

Outdoor Covered

(Nonmetallic)

| Common Applications |                        |  |
|---------------------|------------------------|--|
| Sodium Hypochlorite | Polymers               |  |
| Lime Slurry         | PAC (Activated Carbon) |  |
| Alum                | Caustic                |  |
| Ferric Chloride     | Sampling               |  |
| Sodium Bisulfite    | Dyes                   |  |
| Coagulants          | Pigments               |  |
| Propylene Glycol    | Sodium Hydroxide       |  |



Flowrox termination paneling offers quick disconnect cabling between the power and control terminations on the pump skid and the pump itself.

This allows for a simple extraction of the pump for calibration or cleaning.

## Simplex Wall Mount

## 457.20

## **Duplex Wall Mount**



### **Triplex Floor Mount**









Flowrox Packaged Pumping Systems<sup>TM</sup> type marking