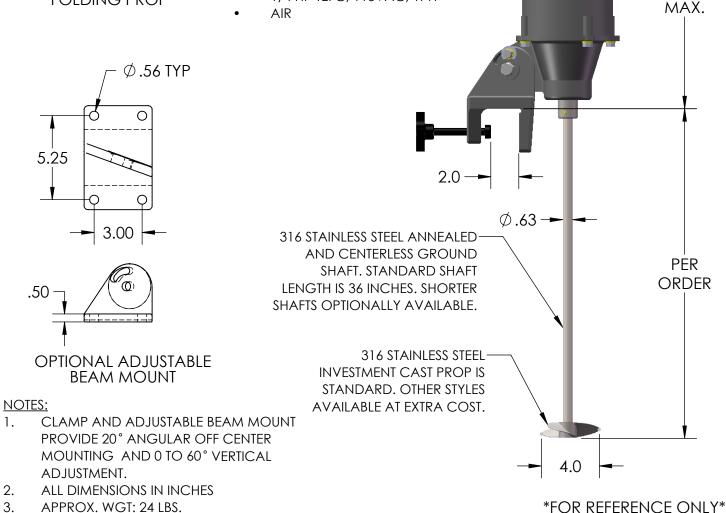

AIR MOTOR OPTION **INCLUDES NEEDLE** VALVE AND MUFFLER 3/8" NPT (23 CFM @ 40 PSI 8.5 AIR REQUIRED)

STANDARD MOTOR IS 1/3 HP TEFC, 115V, 1PH, 60 HZ. MOTOR OPTIONS INCLUDE: SWITCH, CORD AND PLUG. 3PH TEFC DC WITH 115V SPEED CONTROL. 1/4 HP TEFC, 115VAC, 1PH

- PROVIDE 20° ANGULAR OFF CENTER MOUNTING AND 0 TO 60° VERTICAL
- 2.
- 3.

\* ALL DIMENSIONS AND WEIGHTS ARE FOR REFERENCE ONLY UNLESS THE DRAWING IS CERTIFIED.

\* ALL EQUIPMENT DESIGN AND APPLICATION DATA SHOWN HEREIN IS CONFIDENTIAL AND THE PROPERTY OF BRAWN MIXER. NO USE OR DISCLOSURE THEREOF MAY BE MADE WITHOUT OUR WRITTEN PERMISSION.