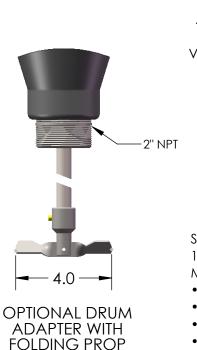

AIR MOTOR OPTION **INCLUDES NEEDLE** VALVE AND MUFFLER 3/8" NPT (23 CFM @ 40 PSI 8.5 AIR REQUIRED)

STANDARD MOTOR IS 1/3 HP TEFC, 115V, 1PH, 60 HZ. MOTOR OPTIONS INCLUDE: SWITCH, CORD AND PLUG. 3PH TEFC DC WITH 115V SPEED CONTROL. 1/4 HP TEFC, 115VAC, 1PH