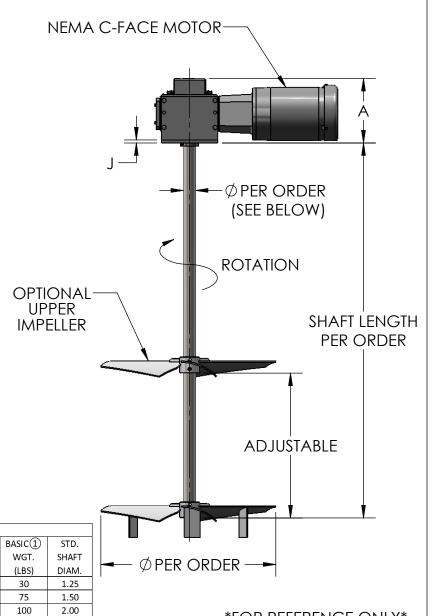

## **NOTES:**

- BASIC WEIGHT DOES NOT INCLUDE SHAFT, IMPELLER(S) OR MOTOR.
- ALL DIMENSIONS ARE IN INCHES AND 2. ARE FOR REFERENCE ONLY UNLESS CERTIFIED.
- 3. FLANGE MOUNTED UNITS ALSO AVAILABLE. CONSULT FACTORY FOR APPLICABLE DIMENSIONS.
- AF3 HYDROFOIL TURBINE IMPELLERS 4. SHOWN. OTHER IMPELLERS AVAILABLE UPON REQUEST OR PER APPLICATION.

10.00 \* ALL DIMENSIONS AND WEIGHTS ARE FOR REFERENCE ONLY UNLESS THE DRAWING IS CERTIFIED.

D

4.00

5.75

6.12

7.88

Ε

2.00

2.88

3.06

3.94

5.00

ØC

0.44

0.56

0.56

0.69

0.78

CASE

SIZE

11

12

13

14

Α

7.0

10.0

13.5

В

7.38

10.13

11.88

14.88

18.00

**BWG DIMENSIONS** 

2.88

4.00

4.75

6.19

7.12

G

20.0

22.8

24.3

27.0

30.9

Н

10.0

12.2

13.6

17.3

20.8

0.25

0.38

0.38

0.50

0.50

180

290

\* ALL EQUIPMENT DESIGN AND APPLICATION DATA SHOWN HEREIN IS CONFIDENTIAL AND THE PROPERTY OF BRAWN MIXER. NO USE OR DISCLOSURE THEREOF MAY BE MADE WITHOUT OUR WRITTEN PERMISSION.

© 2018 DRAWN BY: BSB DATE: 10/9/2018 APPROVED BY: DATE:

2.50

3.00

12838 Stainless Drive Holland, MI 49424

PH: 616-399-5600 FAX: 616-399-3084