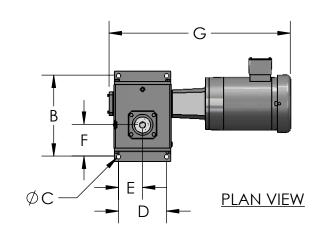

## **NOTES:**

- BASIC WEIGHT DOES NOT INCLUDE SHAFT, IMPELLER(S) OR MOTOR.
- ALL DIMENSIONS ARE IN INCHES AND 2. ARE FOR REFERENCE ONLY UNLESS CERTIFIED.
- 3. FLANGE MOUNTED UNITS ALSO AVAILABLE. CONSULT FACTORY FOR APPLICABLE DIMENSIONS.
- AF3 HYDROFOIL TURBINE IMPELLERS 4. SHOWN. OTHER IMPELLERS AVAILABLE UPON REQUEST OR PER APPLICATION.

10.00 \* ALL DIMENSIONS AND WEIGHTS ARE FOR REFERENCE ONLY UNLESS THE DRAWING IS CERTIFIED.

D

4.00

5.75

6.12

7.88

Ε

2.00

2.88

3.06

3.94

5.00

ØC

0.44

0.56

0.56

0.69

0.78

CASE

SIZE

11

12

13

14

Α

7.0

10.0

13.5

В

7.38

10.13

11.88

14.88

18.00

**BWG DIMENSIONS** 

2.88

4.00

4.75

6.19

7.12

G

20.0

22.8

24.3

27.0

30.9

Н

10.0

12.2

13.6

17.3

20.8

0.25

0.38

0.38

0.50

0.50

180

290

\* ALL EQUIPMENT DESIGN AND APPLICATION DATA SHOWN HEREIN IS CONFIDENTIAL AND THE PROPERTY OF BRAWN MIXER. NO USE OR DISCLOSURE THEREOF MAY BE MADE WITHOUT OUR WRITTEN PERMISSION.

© 2018 DRAWN BY: BSB DATE: 10/9/2018 APPROVED BY: DATE:

2.50

3.00

12838 Stainless Drive Holland, MI 49424

PH: 616-399-5600 FAX: 616-399-3084