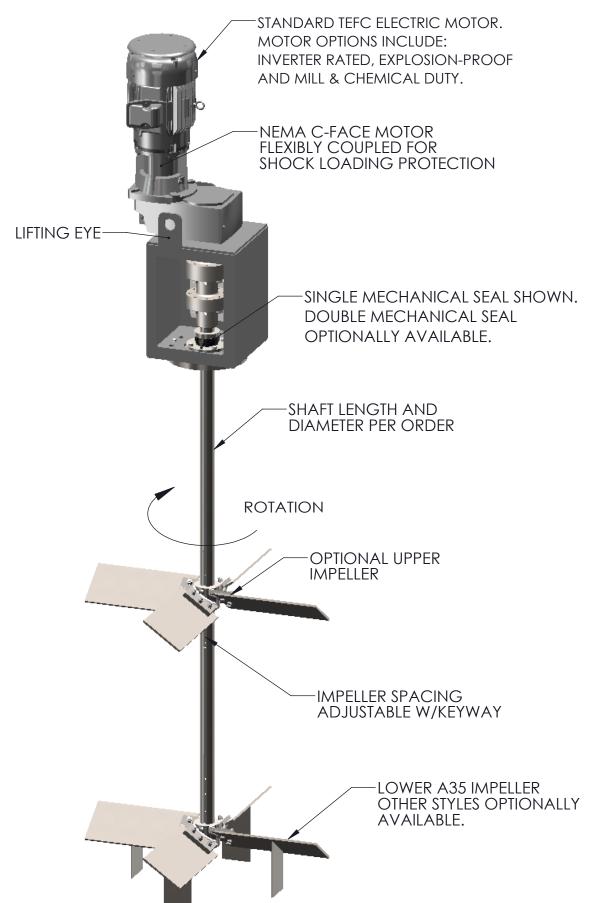

MOUNTING BOLT HOLES STRADDLE CENTERLINE









- BASIC WEIGHT DOES NOT INCLUDE
- SHAFT, IMPELLER(S) OR MOTOR. STANDARD FLANGE SIZES SHOWN. OTHER SIZES ARE OPTIONALLY AVAILABLE.
- ALL DIMENSIONS ARE IN INCHES.

| DIMENSIONS |            |      |            |           |
|------------|------------|------|------------|-----------|
| CA         | <b>ASE</b> | Α    | BASIC WGT. | STD. ANSI |
| SI         | ZE         | A    | (LBS)      | FLANGE    |
|            | 2          | 43.5 | 285        | 8" 150#   |
|            | 3          | 45.5 | 330        | 8" 150#   |
|            | 4          | 51.5 | 440        | 8" 150#   |
|            | 5          | 56.2 | 690        | 8" 150#   |
|            | 6          | 76.3 | 1,125      | 10" 150#  |
|            | 7          | 78.5 | 1,280