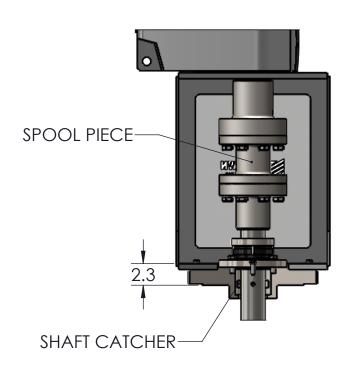

DATE:9/13/2018 © 2018 DRAWN BY:BSB APPROVED BY: DATE:

2838 STAINLESS DR HOLLAND, MI 49424 PH: 616-399-5600 FAX: 616-399-3084

MIXER MODEL **BTO - MECHANICAL SEAL** 

CLOSED TANK NOZZLE MOUNTED MIXER DIMENSION AND ASSEMBLY DRAWING