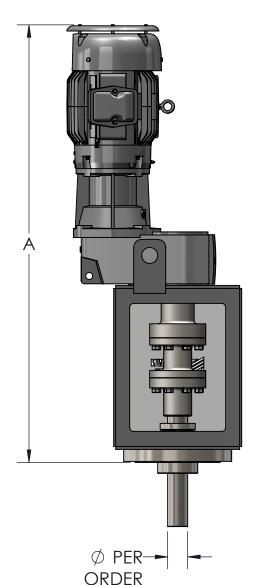

MOUNTING BOLT HOLES STRADDLE CENTERLINE

- BASIC WEIGHT DOES NOT INCLUDE
- SHAFT, IMPELLER(S) OR MOTOR. STANDARD FLANGE SIZES SHOWN. OTHER SIZES ARE OPTIONALLY AVAILABLE.
- ALL DIMENSIONS ARE IN INCHES.

| DIMENSIONS |            |      |            |           |
|------------|------------|------|------------|-----------|
| CA         | <b>ASE</b> | Α    | BASIC WGT. | STD. ANSI |
| SI         | ZE         | A    | (LBS)      | FLANGE    |
|            | 2          | 43.5 | 285        | 8" 150#   |
|            | 3          | 45.5 | 330        | 8" 150#   |
|            | 4          | 51.5 | 440        | 8" 150#   |
|            | 5          | 56.2 | 690        | 8" 150#   |
|            | 6          | 76.3 | 1,125      | 10" 150#  |
|            | 7          | 78.5 | 1,280      | 10" 150#  |
|            | 8          | 87.2 | 1,860      | 12" 150#  |
|            | 9          | 89.1 | 2,690      | 14" 150#  |