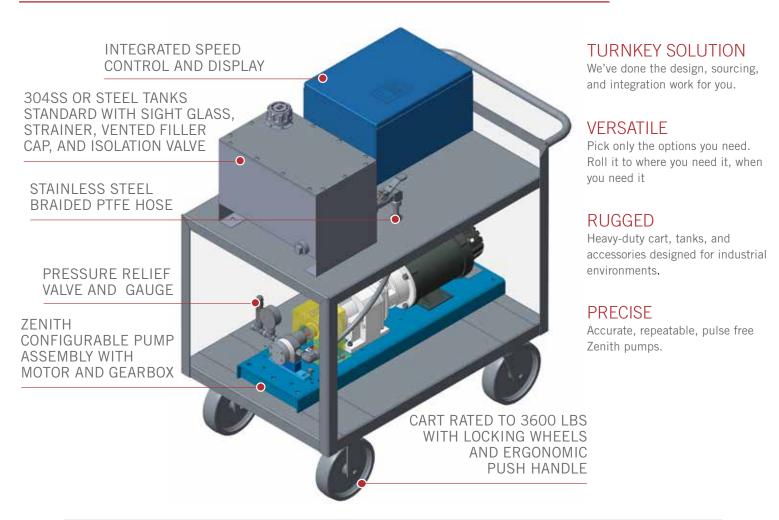

## **ZENITH MODULAR SYSTEMS**

## ALL-IN-ONE SOLUTION FOR YOUR PRECISION PUMPING APPLICATIONS

| IDEAL SOLUTION FOR:   |                                 |                          |
|-----------------------|---------------------------------|--------------------------|
| MARKETS               | PERFORMANCE                     | APPLICATIONS             |
| Consumer Goods        | Up to 0.5% accuracy to setpoint | Spray, dispense, blend   |
| Industrial & Chemical | Up to 1200 cc/min or 0.32gpm    | Research and development |
| Life Sciences         | Up to 1000 psi                  | High mix production      |