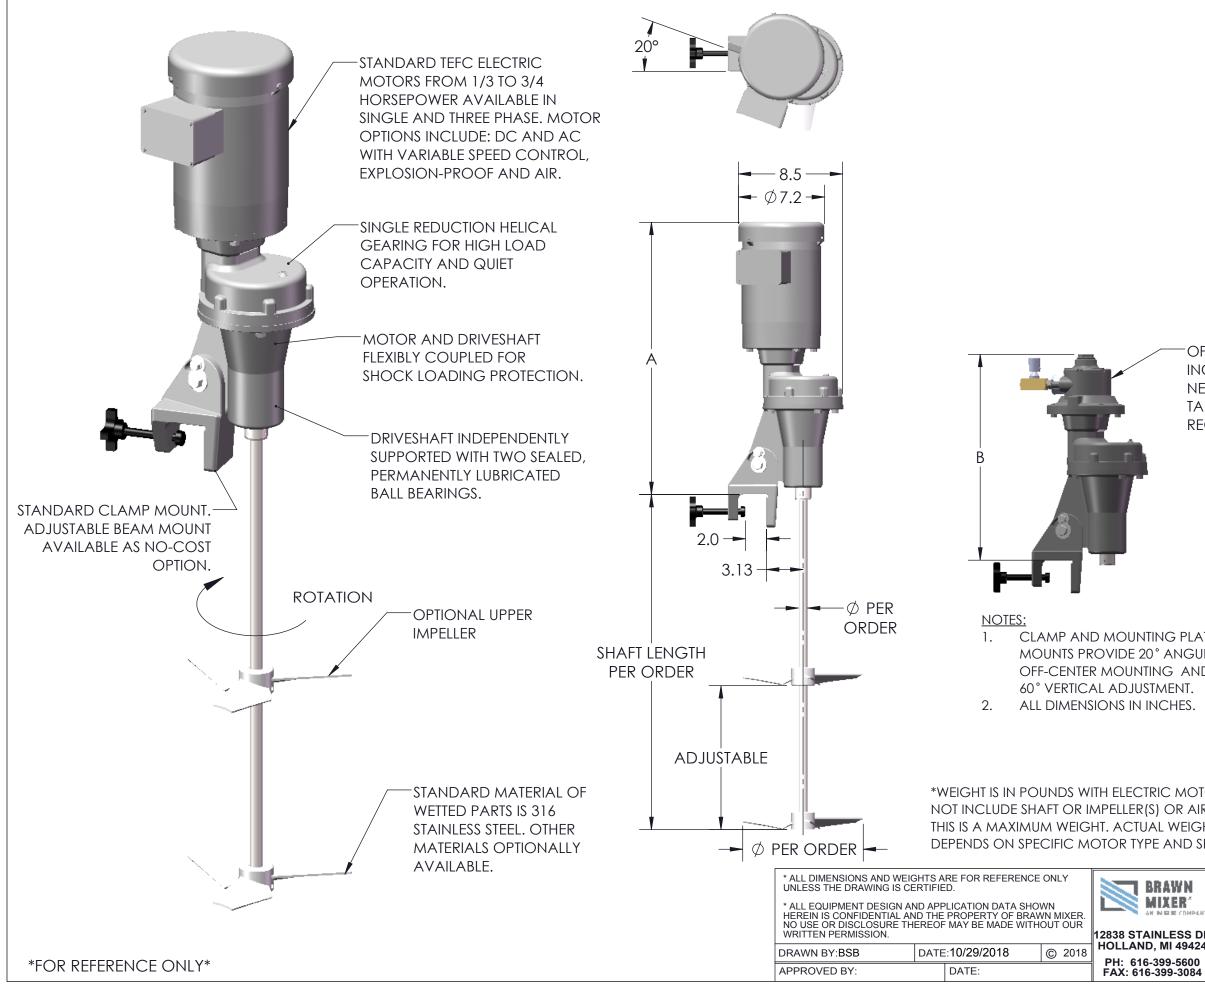

OPTIONAL AIR MOTOR INCLUDES MUFFLER AND NEEDLE VALVE. REFER TO TABLE FOR AIR SUPPLY **REQUIREMENTS.** 

## ALL DIMENSIONS ARE IN INCHES.

| ITING PLATE                                                                 |                                | AIR MOTOR    |                                                |                 |      |     |  |
|-----------------------------------------------------------------------------|--------------------------------|--------------|------------------------------------------------|-----------------|------|-----|--|
| 20° ANGULAR                                                                 |                                |              | HORSEPOWER                                     |                 |      |     |  |
| ITING AND                                                                   | 0° TO                          |              | HORSEPOWER<br>CFM AIR<br>CONSUMPTION<br>AT PSI |                 |      | 1/2 |  |
| ISTMENT.                                                                    |                                |              |                                                |                 |      | 23  |  |
| INCHES.                                                                     |                                |              |                                                |                 |      |     |  |
|                                                                             |                                |              |                                                |                 |      | 40  |  |
|                                                                             |                                |              | INLET S                                        | NLET SIZE (NPT) |      |     |  |
|                                                                             |                                | · · · · · ·  |                                                |                 |      | 3/8 |  |
| CTRIC MOTOR. DOES<br>R(S) OR AIR MOTOR.<br>UAL WEIGHT<br>(PE AND SELECTION. |                                | MIXER        | DIMENSION                                      |                 |      |     |  |
|                                                                             |                                | MODEL        | A                                              | В               | *WGT |     |  |
|                                                                             |                                | MG33         | 22.0                                           | 15.9            | 58   |     |  |
|                                                                             |                                | MG50         | 22.9                                           | 15.9            | 65   |     |  |
|                                                                             |                                | MG75         | 23.3                                           | 15.9            | 68   |     |  |
| BRAWN                                                                       | MIXER MODEL                    |              |                                                |                 |      |     |  |
| MIXER*                                                                      |                                | MG33 THRU 75 |                                                |                 |      |     |  |
|                                                                             | DIMENSION AND ASSEMBLY DRAWING |              |                                                |                 |      |     |  |
| ND, MI 49424<br>6-399-5600<br>16-399-3084                                   | DWG. B- TK0131                 |              |                                                |                 |      |     |  |