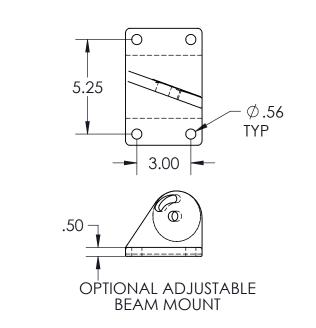

## ALL DIMENSIONS ARE IN INCHES.

| ITING PLATE                                                                 |                                | AIR MOTOR    |                                                |                 |      |     |  |
|-----------------------------------------------------------------------------|--------------------------------|--------------|------------------------------------------------|-----------------|------|-----|--|
| 20° ANGULAR                                                                 |                                |              | HORSEPOWER                                     |                 |      |     |  |
| ITING AND                                                                   | 0° TO                          |              | HORSEPOWER<br>CFM AIR<br>CONSUMPTION<br>AT PSI |                 |      | 1/2 |  |
| ISTMENT.                                                                    |                                |              |                                                |                 |      | 23  |  |
| INCHES.                                                                     |                                |              |                                                |                 |      |     |  |
|                                                                             |                                |              |                                                |                 |      | 40  |  |
|                                                                             |                                |              | INLET S                                        | NLET SIZE (NPT) |      |     |  |
|                                                                             |                                | · · · · · ·  |                                                |                 |      | 3/8 |  |
| CTRIC MOTOR. DOES<br>R(S) OR AIR MOTOR.<br>UAL WEIGHT<br>(PE AND SELECTION. |                                | MIXER        | DIMENSION                                      |                 |      |     |  |
|                                                                             |                                | MODEL        | A                                              | В               | *WGT |     |  |
|                                                                             |                                | MG33         | 22.0                                           | 15.9            | 58   |     |  |
|                                                                             |                                | MG50         | 22.9                                           | 15.9            | 65   |     |  |
|                                                                             |                                | MG75         | 23.3                                           | 15.9            | 68   |     |  |
| BRAWN                                                                       | MIXER MODEL                    |              |                                                |                 |      |     |  |
| MIXER*                                                                      |                                | MG33 THRU 75 |                                                |                 |      |     |  |
|                                                                             | DIMENSION AND ASSEMBLY DRAWING |              |                                                |                 |      |     |  |
| ND, MI 49424<br>6-399-5600<br>16-399-3084                                   | DWG. B- TK0131                 |              |                                                |                 |      |     |  |