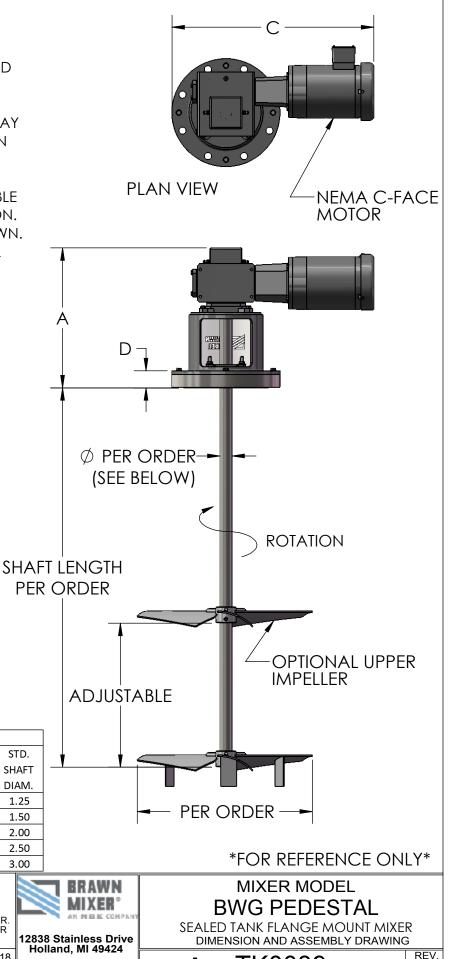

## NOTES:

- 1. BASIC WEIGHT DOES NOT INCLUDE SHAFT, IMPELLERS OR MOTOR.
- 2. ALL DIMENSIONS ARE IN INCHES AND ARE FOR REFERENCE ONLY UNLESS CERTIFIED.
- 3. OVERALL HEIGHT DIMENSION (A) MAY VARY DEPENDING ON SEAL OPTION SELECTED.
- 4. AF3 3 BLADE HYDROFOIL IMPELLERS SHOWN. OTHER IMPELLERS AVAILABLE UPON REQUEST OR PER APPLICATION.
- 5. LOW PRESSURE STUFFING BOX SHOWN. SINGLE AND DOUBLE MECHANICAL SEAL ARE ALSO AVAILABLE.

**BWG DIMENSIONS** 

D

1.50

1.50

1.50

1.50

\* ALL DIMENSIONS AND WEIGHTS ARE FOR REFERENCE ONLY UNLESS THE DRAWING IS CERTIFIED.

\* ALL EQUIPMENT DESIGN AND APPLICATION DATA SHOWN HEREIN IS CONFIDENTIAL AND THE PROPERTY OF BRAWN MIXER. NO USE OR DISCLOSURE THEREOF MAY BE MADE WITHOUT OUR

С

23.5

26.3

27.1

28.5

30.0

STD. ANSI

FLANGE

6" - 150lbs.

8" - 150lbs.

8" - 150lbs.

10" - 150lbs.

1.50 10" - 150lbs.

DATE: 10/9/2018

DATE:

CASE

SIZE

11

12

13

14

15

А

20.5

21.7

23.5

25.0

27.0

WRITTEN PERMISSION.

DRAWN BY:BSB

APPROVED BY:

В

16.7

18.3

19.1

20.5

22.0

BASIC

WGT.

(LBS)

120

240

270

360

470

© 2018

PH: 616-399-5600 FAX: 616-399-3084

TK0039