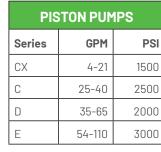

14,000

| Series | GPM    | PSI  |
|--------|--------|------|
| CX     | 4-21   | 1500 |
| С      | 25-40  | 2500 |
| D      | 35-65  | 2000 |
| E      | 54-110 | 3000 |
|        |        |      |

| 12,000 |       |        |   |                       |  |
|--------|-------|--------|---|-----------------------|--|
| 10,000 |       |        |   |                       |  |
| 8,000  |       |        |   | <b>to 5</b><br>wer cy |  |
| 6,000  |       |        |   | _                     |  |
| 4,000  |       |        |   | -                     |  |
| 2,000  |       |        |   | -                     |  |
|        |       |        |   |                       |  |
|        | CAT   | Giant  |   | ntair My              |  |
|        | 67070 | GP7655 | , | D65-20                |  |

**CRANK REVOLUTIONS TO PUMP** 

1000 GALLONS

| PLUNGER PUMPS |        |      |  |  |  |  |
|---------------|--------|------|--|--|--|--|
| Series        | GPM    | PSI  |  |  |  |  |
| DP*           | 26-113 | 5500 |  |  |  |  |