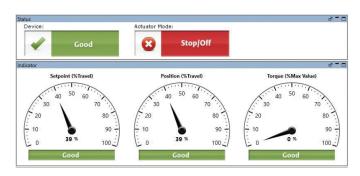

# DCMlink offers a uniform and consistent User Interface (UI)

# **Simplified Easy to Read Alarms Status**

- Up to 53 alarms are reported
- Green & Good status = No Active Alarms
- Active alarms categorized into four types per NE-107

Uses universal symbols used for colored blindness