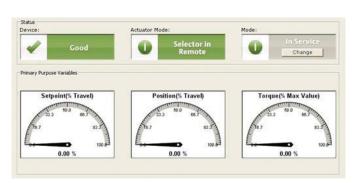

# DCMlink offers a uniform and consistent User Interface (UI)

# **Simplified Easy to Read Alarms Status**

- Up to 53 alarms are reported
- Green & Good status = No Active Alarms
- Active alarms categorized into four types per NE-107

Uses universal symbols used for colored blindness